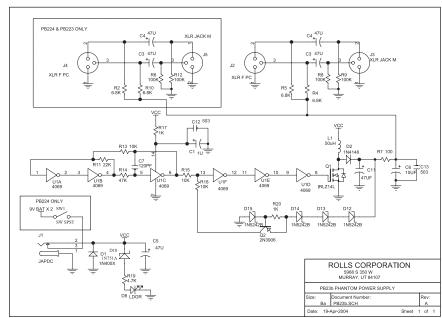

ndenser microphones on two 9 volt alkaline batteries, or the Rolls PS27 AC adapter.

Powered microphones provide much greater dynamic range, lower noise, and better sound quality.

## **OPERATION**

As shown in Figure 1, connect the two condenser microphones to three conductor XLR cables, and to each Input connector on the PB224. Connect the PB224 Outputs to a mixer or other audio input devices via other XLR cables.

Make sure the PB224 has two fresh 9 Volt alkaline batteries installed, or the Rolls PS27 adapter is connected to an AC outlet and to the 12VDC input. Apply power to the unit by moving the **power** switch to the **on** position. The LED on the front of the unit will light. The PB224 provides no audio gain as it is not a microphone preamp.



## CONNECTION



## **SCHEMATIC**



## **SPECIFICATIONS**

Phantom Voltage: 48V

Jacks: 2 ea: Male and Female XLR jacks,

5mm DC input jack

Power Input 2 ea: 9V Alkaline Batteries

12 - 18 VCD (Rolls PS27)

Size: 5.45" x 2.875" x 2.25"

Weight: 2 lb (.9 Kg)